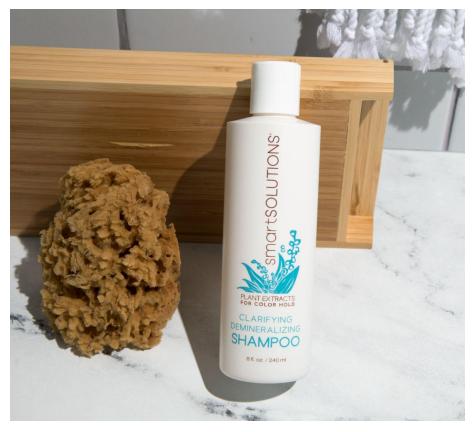

## CDS – New Improved Formula

## We've Made a Great Product Even Better!

We are proud to announce that <u>CDS</u>, <u>Clarifying Demineralizing</u>
<u>Shampoo</u> is now **sulfate free** with a new delicate fragrance. We've infused additional natural & plant derived ingredients taking our clarifying and demineralizing shampoo to the next level. CDS continues to gently remove old product build up, chemicals, minerals, chlorine & metals that can cause damage & color fading. Now more than ever CDS is a necessity for your back bar & retail sales!