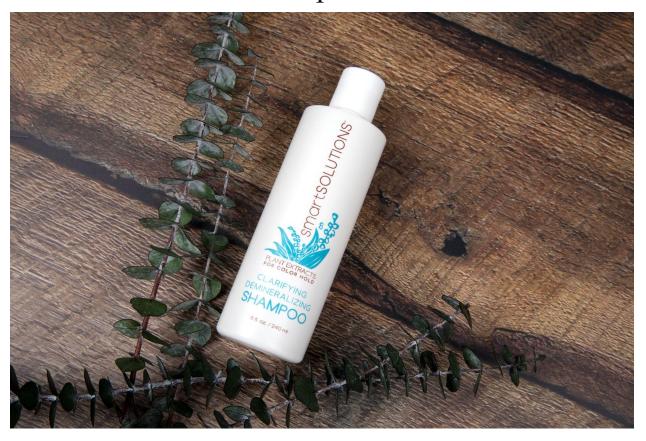

## CDS – New Improved Formula

## We've Made a Great Product Even Better!

We are proud to announce that <u>CDS</u>, <u>Clarifying Demineralizing</u>
<u>Shampoo</u> is now **sulfate free** with a new delicate fragrance. We've infused additional natural & plant derived ingredients taking our clarifying and demineralizing shampoo to the next level. CDS continues to gently remove old product build up, chemicals, minerals, chlorine & metals that can cause damage & color fading. Now more than ever CDS is a necessity for your back bar & retail sales!